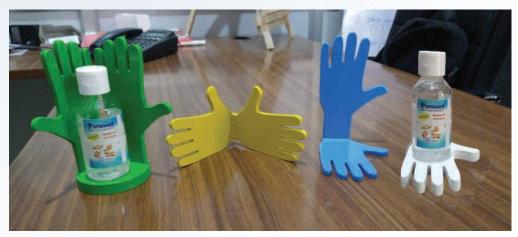

entry sensor options provided
- ▶ Chemical mixed scientifically in external water storage tank
- ▶ Branding option like gate/entry arch with safety guidelines
- Delivery and installation undertaken



## **DISPLAY SOLUTIONS**









**Easel Stand** 

Modular Fabric Display

Fabric Roll-Ups

**Sun Board Printing** 





#### **Safety Vinyl Graphics**

- In-Office Covid Message
- Social Distancing Message
- Social Distanding Floor Graphics
- Glass Door Branding



# SANITATION PEDDLE STAND







Adustable Bottle Stand



Custom Display/ Branding on Stand

www.mermaiddigital.com



Foot Pedal for Touch Free Sanitation

**Available in 2 Sizes:** 

1. 3.5ft Height

2. 4.5ft Height

**Heavy MS Structure**Durable & Stable

**Custom Branding Option**Vinyl Graphics



# **SANITIZER REMINDERS**





#### ATTRACTIVE DESK STANDS AND REMINDERS







#### WATER DISPENSER COVER





#### **Customized Fabric Printed Bottle Covers**

- Washable
- Custom Branding/Message
- Replaceable
- Keeps surface untouched Safety from Covid-19



# **INTERIOR GRAPHICS**













#### **CUSTOMIZED SAFETY WEAR**





#### **Suitable For:**

Airports | Delivery Staff | Restaurant | Grocery | Automobile Co. | IT Co. | Retail Stores Govt. Offices | Airline Passangers | Public Transport Staff | Manufacturing Co.







www.mermaiddigital.com



#### **VEHICLE GRAPHICS**

#### **Ambulence Graphics**



#### **Seat Graphics/Covers for Social Distancing**







# PRINTED UMBRELLA

#### **Handheld Umbrella with Social Distance Message**



#### **Parasol with Social Distance Message**





# **SANITATION