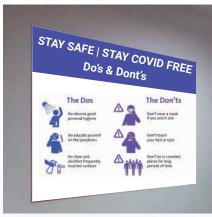

#### **Safety Vinyl Graphics**

- In-Office Covid Message
- Social Distancing Message
- Social Distanding Floor Graphics
- Glass Door Branding

# **INTERIOR GRAPHICS**