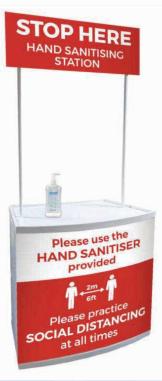

#### WATER DISPENSER COVER





#### **Customized Fabric Printed Bottle Covers**

- Washable
- Custom Branding/Message
- Replaceable
- Keeps surface untouched Safety from Covid-19



# **INTERIOR GRAPHICS**













#### **CUSTOMIZED SAFETY WEAR**





#### **Suitable For:**

Airports | Delivery Staff | Restaurant | Grocery | Automobile Co. | IT Co. | Retail Stores Govt. Offices | Airline Passangers | Public Transport Staff | Manufacturing Co.







www.mermaiddigital.com



#### **VEHICLE GRAPHICS**

#### **Ambulence Graphics**



#### **Seat Graphics/Covers for Social Distancing**







# PRINTED UMBRELLA

#### **Handheld Umbrella with Social Distance Message**



#### **Parasol with Social Distance Message**





# **SANITATION POINT - TENT**



## **SANITATION POINT - KIOSK**





# DESIGN | PRINTING | FABRICATION

Safety Message Display for Office, Hospital, Residential Unit, Airport, ATM, Banks etc.





# SHARE YOUR IDEAS WE WILL MAKE IT HAPPEN FOR YOUR SAFETY

Digital Fabric Printing | Modular Fabric Display Solutions Signage Manufacturing | Graphics | CNC Fabrication













#### **United Arab Emirates**

T: +971 4 371 1400 | E: infodxb@mermaiddigital.com

#### India

T: +91 70223 24713 | E: ananya.d@mermaiddigital.com

www.mermaiddigital.com