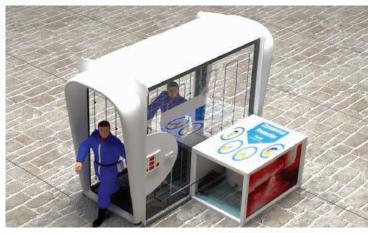

# **DISINFECTION TUNNEL**

- Custom Size and Shape 1m X 1m, 1m X 2m, 1m X 3m
- Stong metal structure with ACP cladding
- Standard quality sprinklers, motion sensors and supply pipes
- ► Harmless chemical for human skin and body (Approved)
- ▶ Timing of sprinklers can be customized along with motion sensors
- One-way and Two-way entry sensor options provided
- ▶ Chemical mixed scientifically in external water storage tank
- ▶ Branding option like gate/entry arch with safety guidelines
- Delivery and installation undertaken