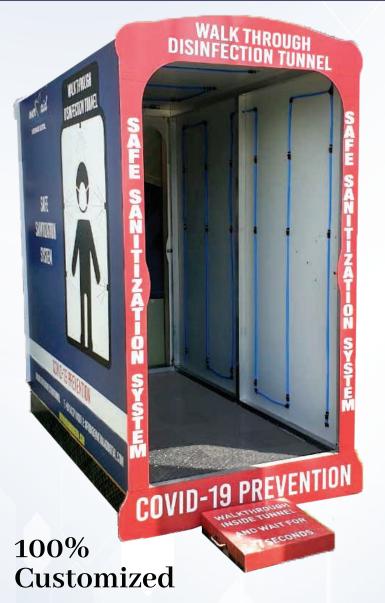

# **DISINFECTION TUNNEL**

- Custom Size and Shape 1m X 1m, 1m X 2m, 1m X 3m
- Stong metal structure with ACP cladding
- Standard quality sprinklers, motion sensors and supply pipes
- ► Harmless chemical for human skin and body (Approved)
- ▶ Timing of sprinklers can be customized along with motion sensors
- One-way and Two-way entry sensor options provided
- ▶ Chemical mixed scientifically in external water storage tank
- ▶ Branding option like gate/entry arch with safety guidelines
- Delivery and installation undertaken