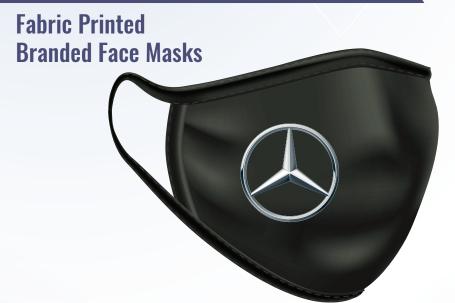

Printing** 





#### **Safety Vinyl Graphics**

- In-Office Covid Message
- Social Distancing Message
- Social Distanding Floor Graphics
- Glass Door Branding



# SANITATION PEDDLE STAND







Adustable Bottle Stand



Custom Display/ Branding on Stand

www.mermaiddigital.com



Foot Pedal for Touch Free Sanitation

**Available in 2 Sizes:** 

1. 3.5ft Height

2. 4.5ft Height

**Heavy MS Structure**Durable & Stable

**Custom Branding Option**Vinyl Graphics



# **SANITIZER REMINDERS**





#### ATTRACTIVE DESK STANDS AND REMINDERS







#### WATER DISPENSER COVER





#### **Customized Fabric Printed Bottle Covers**

- Washable
- Custom Branding/Message
- Replaceable
- Keeps surface untouched Safety from Covid-19



# **INTERIOR GRAPHICS**













#### **CUSTOMIZED SAFETY WEAR**





#### **Suitable For:**

Airports | Delivery Staff | Restaurant | Grocery | Automobile Co. | IT Co. | Retail Stores Govt. Offices | Airline Passangers | Public Transport Staff | Manufacturing Co.







www.mermaiddigital.com



#### **VEHICLE GRAPHICS**

#### **Ambulence Graphics**



#### **Seat Graphics/Covers for Social Distancing**







# PRINTED UMBRELLA

#### **Handheld Umbrella with Social Distance Message**



#### **Parasol with Social Distance Message**





# **SANITATION POINT - TENT**



## **SANITATION POINT - KIOSK**





# DESIGN | PRINTING | FABRICATION

Safety Message Display for Office, Hospital, Residential Unit, Airport, ATM, Banks etc.





# SHARE YOUR IDEAS WE WILL MAKE IT HAPPEN FOR YOUR SAFETY

Digital Fabric Printing | Modular Fabric Display Solutions Signa