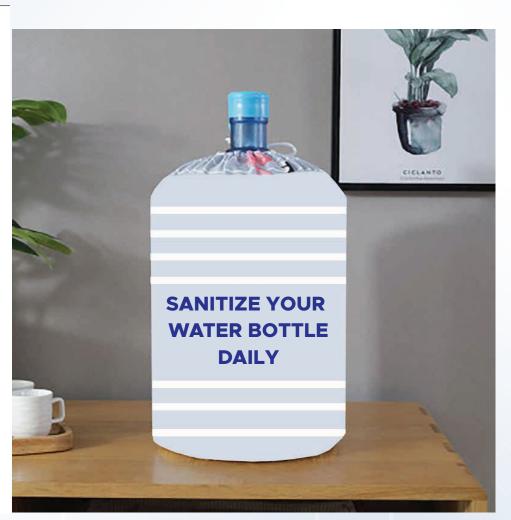

#### **Customized Fabric Printed Bottle Covers**

- Washable
- Custom Branding/Message
- Replaceable
- Keeps surface untouched Safety from Covid-19