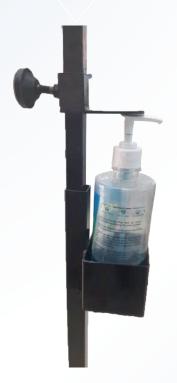

# SANITATION PEDDLE STAND

Adustable Bottle Stand

Custom Display/ Branding on Stand

www.mermaiddigital.com

Foot Pedal for Touch Free Sanitation

**Available in 2 Sizes:** 

1. 3.5ft Height

2. 4.5ft Height

**Heavy MS Structure**Durable & Stable

**Custom Branding Option**Vinyl Graphics