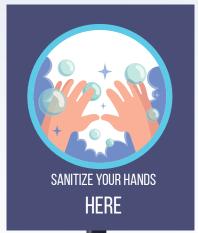

- Custom Size and Shape 1m X 1m, 1m X 2m, 1m X 3m
- Stong metal structure with ACP cladding
- Standard quality sprinklers, motion sensors and supply pipes
- ► Harmless chemical for human skin and body (Approved)
- ▶ Timing of sprinklers can be customized along with motion sensors
- One-way and Two-way entry sensor options provided
- ▶ Chemical mixed scientifically in external water storage tank
- ▶ Branding option like gate/entry arch with safety guidelines
- Delivery and installation undertaken



## **DISPLAY SOLUTIONS**









**Easel Stand** 

Modular Fabric Display

Fabric Roll-Ups

**Sun Board Printing** 





#### **Safety Vinyl Graphics**

- In-Office Covid Message
- Social Distancing Message
- Social Distanding Floor Graphics
- Glass Door Branding



# SANITATION PEDDLE STAND







Adustable Bottle Stand



Custom Display/ Branding on Stand

www.mermaiddigital.com



Foot Pedal for Touch Free Sanitation

**Available in 2 Sizes:** 

1. 3.5ft Height

2. 4.5ft Height

**Heavy MS Structure**Durable & Stable

**Custom Branding Option**Vinyl Graphics



# **SANITIZER REMINDERS**





#### ATTRACTIVE DESK STANDS AND REMINDERS







#### WATER DISPENSER COVER





#### **Customized Fabric Printed Bottle Covers**

- Washable
- Custom Branding/Message
- Replaceable
- Keeps surface untouched Safety from Covid-19



# **INTERIOR GRAPHICS**













#### **CUSTOMIZED SAFETY WEAR**





#### **Suitable For:**

Airports | Delivery Staff | Restaurant | Grocery | Automobile Co. | IT Co. | Retail Stores Govt. Offices | Airline Passangers | Public Transport Staff | Manufactu