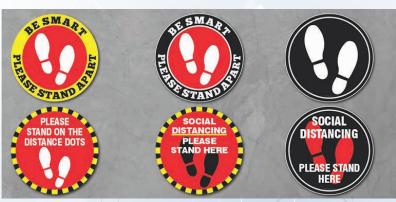

#### **Safety Vinyl Graphics**

- In-Office Covid Message
- Social Distancing Message
- Social Distanding Floor Graphics
- Glass Door Branding

# **INTERIOR GRAPHICS**