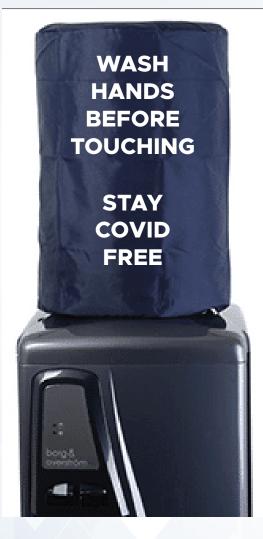

storage tank
- ▶ Branding option like gate/entry arch with safety guidelines
- Delivery and installation undertaken



## **DISPLAY SOLUTIONS**









**Easel Stand** 

Modular Fabric Display

Fabric Roll-Ups

**Sun Board Printing** 





#### **Safety Vinyl Graphics**

- In-Office Covid Message
- Social Distancing Message
- Social Distanding Floor Graphics
- Glass Door Branding



# SANITATION PEDDLE STAND







Adustable Bottle Stand



Custom Display/ Branding on Stand

www.mermaiddigital.com



Foot Pedal for Touch Free Sanitation

**Available in 2 Sizes:** 

1. 3.5ft Height

2. 4.5ft Height

**Heavy MS Structure**Durable & Stable

**Custom Branding Option**Vinyl Graphics



# **SANITIZER REMINDERS**





#### ATTRACTIVE DESK STANDS AND REMINDERS







#### WATER DISPENSER COVER





#### **Customized Fabric Printed Bottle Covers**

- Washable
- Custom Branding/Message
- Replaceable
- Keeps surface untouched Safety from Covid-19



# **INTERIOR GRAPHICS**













#### **CUSTOMIZED SAFETY WEAR**





#### **Suitable For:**

Airports | Delivery Staff | Restaurant | Grocery | Automobile Co. | IT Co. | Retail Stores Govt. Offices | Airline Passangers | Public Transport Staff | Manufacturing Co.







www.mermaiddigital.com



#### **VEHICLE GRAPHICS**

#### **Ambulence Graphics**



#### **Seat Graphics/Covers for Social Distancing**







# PRINTED UMBRELLA

#### **Handheld Umbrella with Social Distance Message**



#### **Parasol with Social Distance Message**





# **SANITATION POINT - TENT**



## **SANITATION POINT - KIOSK**





# DESIGN | PRINTING | FABR