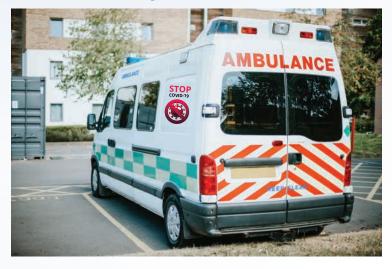

Pedal for Touch Free Sanitation

**Available in 2 Sizes:** 

1. 3.5ft Height

2. 4.5ft Height

**Heavy MS Structure**Durable & Stable

**Custom Branding Option**Vinyl Graphics



# **SANITIZER REMINDERS**





#### ATTRACTIVE DESK STANDS AND REMINDERS







#### WATER DISPENSER COVER





#### **Customized Fabric Printed Bottle Covers**

- Washable
- Custom Branding/Message
- Replaceable
- Keeps surface untouched Safety from Covid-19



# **INTERIOR GRAPHICS**













#### **CUSTOMIZED SAFETY WEAR**





#### **Suitable For:**

Airports | Delivery Staff | Restaurant | Grocery | Automobile Co. | IT Co. | Retail Stores Govt. Offices | Airline Passangers | Public Transport Staff | Manufacturing Co.







www.mermaiddigital.com



#### **VEHICLE GRAPHICS**

#### **Ambulence Graphics**



#### **Seat Graphics/Covers for Social Distancing**







# PRINTED UMBRELLA

#### **Handheld Umbrella with Social Distance Message**



#### **Parasol with Social Distance Message**





# **SANITATION POINT - TENT**



## **SANITATION POINT - KIOSK**





# DESIGN | PRINTING | FABRICATION

Safety Message Display for Office, Hospital, Residential Unit, Airport, ATM, Banks etc.





# SHARE YOUR IDEAS WE WILL MAKE IT HAPPEN FOR YOUR SAFETY

Digital Fabric Printing | Modular Fabric Display Solutions Signage Manufacturing | Graphics | CNC Fabrication













#### **United Arab Emirates**

T: +971 4 371 1400 | E: infodxb@mermaiddigital.com

#### India

T: +91 70223 24713 | E: ananya.d@mermaiddigital.com

www.mermaiddigital.com