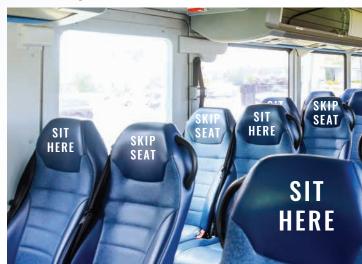

:** 

1. 3.5ft Height

2. 4.5ft Height

**Heavy MS Structure**Durable & Stable

**Custom Branding Option**Vinyl Graphics



# **SANITIZER REMINDERS**





#### ATTRACTIVE DESK STANDS AND REMINDERS







#### WATER DISPENSER COVER





#### **Customized Fabric Printed Bottle Covers**

- Washable
- Custom Branding/Message
- Replaceable
- Keeps surface untouched Safety from Covid-19



# **INTERIOR GRAPHICS**













#### **CUSTOMIZED SAFETY WEAR**





#### **Suitable For:**

Airports | Delivery Staff | Restaurant | Grocery | Automobile Co. | IT Co. | Retail Stores Govt. Offices | Airline Passangers | Public Transport Staff | Manufacturing Co.







www.mermaiddigital.com



#### **VEHICLE GRAPHICS**

#### **Ambulence Graphics**



#### **Seat Graphics/Covers for Social Distancing**







# PRINTED UMBRELLA

#### **Handheld Umbrella with Social Distance Message**



#### **Parasol with Social Distance Message**





# **SANITATION POINT - TENT**



## **SANITATION POINT - KIOSK**





# DESIGN | PRINTING | FABRICATION

Safety Message Display for Office, Hospital, Residential Unit, Airport, ATM, Banks etc.





# SHARE YOUR IDEAS WE WILL MAKE IT HAPPEN FOR YOUR SAFETY

Digital Fabric Printing | Modular Fabric Display Solutions Signage Manufacturing | Graphics | CNC Fabrication













#### **United Arab Emirates**

T: +971 4 371 1400 | E: infodxb@mermaiddigital.com

#### India

T: +91 70223 24713 | E: ananya.d@mermaiddigital.com

www.mermaiddigital.com