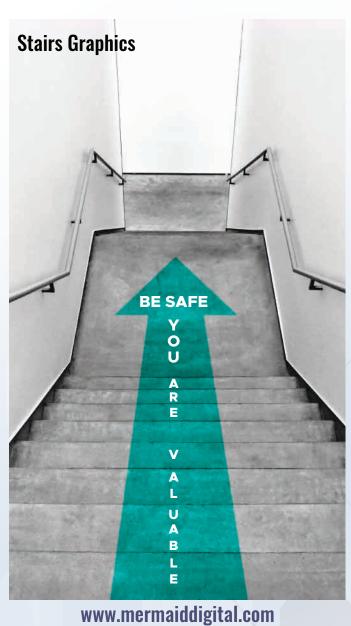

# **INTERIOR GRAPHICS**

#### **Safety Vinyl Graphics**

- In-Office Covid Message
- Social Distancing Message
- Social Distanding Floor Graphics
- Glass Door Branding