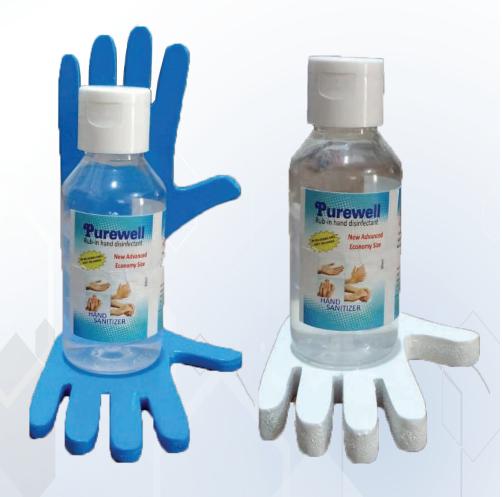

scientifically in external water storage tank
- ▶ Branding option like gate/entry arch with safety guidelines
- Delivery and installation undertaken



## **DISPLAY SOLUTIONS**









**Easel Stand** 

Modular Fabric Display

Fabric Roll-Ups

**Sun Board Printing** 





#### **Safety Vinyl Graphics**

- In-Office Covid Message
- Social Distancing Message
- Social Distanding Floor Graphics
- Glass Door Branding



# SANITATION PEDDLE STAND







Adustable Bottle Stand



Custom Display/ Branding on Stand

www.mermaiddigital.com



Foot Pedal for Touch Free Sanitation

**Available in 2 Sizes:** 

1. 3.5ft Height

2. 4.5ft Height

**Heavy MS Structure**Durable & Stable

**Custom Branding Option**Vinyl Graphics



# **SANITIZER REMINDERS**





#### ATTRACTIVE DESK STANDS AND REMINDERS







#### WATER DISPENSER COVER





#### **Customized Fabric Printed Bottle Covers**

- Washable
- Custom Branding/Message
- Replaceable
- Keeps surface untouched Safety from Covid-19



# **INTERIOR GRAPHICS**













#### **CUSTOMIZED SAFETY WEAR**





#### **Suitable For:**

Airports | Delivery Staff | Restaurant | Grocery | Automobile Co. | IT Co. | Retail Stores Govt. Offices | Airline Passangers | Public Transport Staff | Manufacturing Co.







www.mermaiddigital.com



#### **VEHICLE GRAPHICS**

#### **Ambulence Graphics**



#### **Seat Graphics/Covers for Social Distancing**







# PRINTED UMBRELLA

#### **Handheld Umbrella with Social Distance Message**



#### **Parasol with Social Distance Message**





# **SANITATION POINT - TENT**



## **SANITATION POINT - KIOSK**