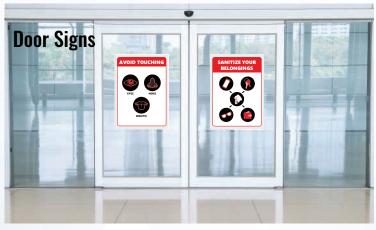

# **INTERIOR GRAPHICS**

#### **Safety Vinyl Graphics**

- In-Office Covid Message
- Social Distancing Message
- Social Distanding Floor Graphics
- Glass Door Branding