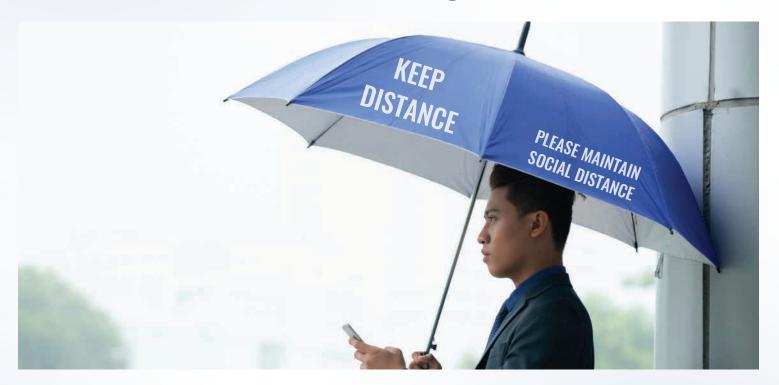

ustom Branding Option**Vinyl Graphics



# **SANITIZER REMINDERS**





#### ATTRACTIVE DESK STANDS AND REMINDERS







#### WATER DISPENSER COVER





#### **Customized Fabric Printed Bottle Covers**

- Washable
- Custom Branding/Message
- Replaceable
- Keeps surface untouched Safety from Covid-19



# **INTERIOR GRAPHICS**













#### **CUSTOMIZED SAFETY WEAR**





#### **Suitable For:**

Airports | Delivery Staff | Restaurant | Grocery | Automobile Co. | IT Co. | Retail Stores Govt. Offices | Airline Passangers | Public Transport Staff | Manufacturing Co.







www.mermaiddigital.com



#### **VEHICLE GRAPHICS**

#### **Ambulence Graphics**



#### **Seat Graphics/Covers for Social Distancing**







# PRINTED UMBRELLA

#### **Handheld Umbrella with Social Distance Message**



#### **Parasol with Social Distance Message**





# **SANITATION POINT - TENT**



## **SANITATION POINT - KIOSK**





# DESIGN | PRINTING | FABRICATION

Safety Message Display for Office, Hospital, Residential Unit, Airport, ATM, Banks etc.





# SHARE YOUR IDEAS WE WILL MAKE IT HAPPEN FOR YOUR SAFETY

Digital Fabric Printing | Modular Fabric Display Solutions Signage Manufacturing | Graphics | CNC Fabrication













#### **United Arab Emirates**

T: +971 4 371 1400 | E: infodxb@mermaiddigital.com

#### India

T: +91 70223 24713 | E: ananya.d@mermaiddigital.com

www.mermaiddigital.com