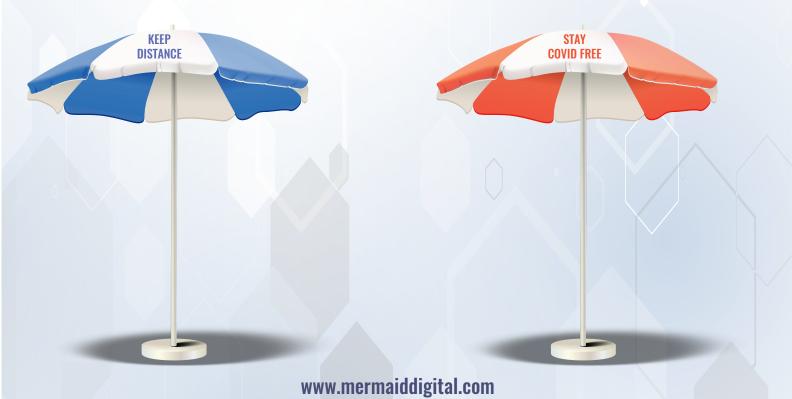

# PRINTED UMBRELLA

#### **Handheld Umbrella with Social Distance Message**

#### **Parasol with Social Distance Message**