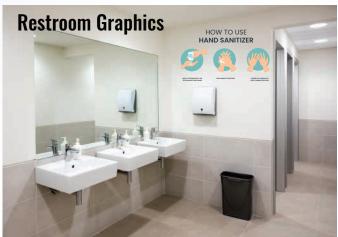

# **INTERIOR GRAPHICS**

#### WATER DISPENSER COVER

#### **Customized Fabric Printed Bottle Covers**

- Washable
- Custom Branding/Message
- Replaceable
- Keeps surface untouched Safety from Covid-19