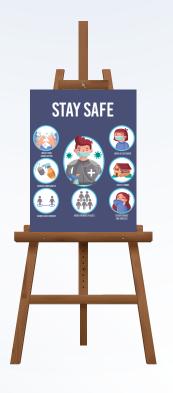

## **DISPLAY SOLUTIONS**

**Easel Stand** 

Modular Fabric Display

Fabric Roll-Ups

**Sun Board Printing** 

# DESIGN | PRINTING | FABRICATION

Safety Message Display for Office, Hospital, Residential Unit, Airport, ATM, Banks etc.