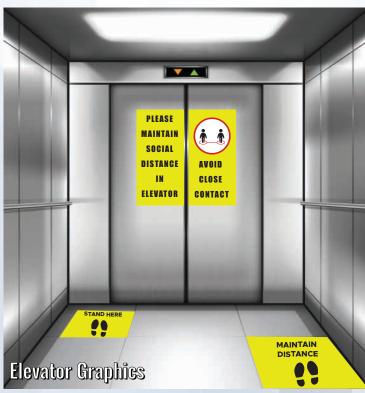

# **INTERIOR GRAPHICS**

#### **Safety Vinyl Graphics**

- In-Office Covid Message
- Social Distancing Message
- Social Distanding Floor Graphics
- Glass Door Branding