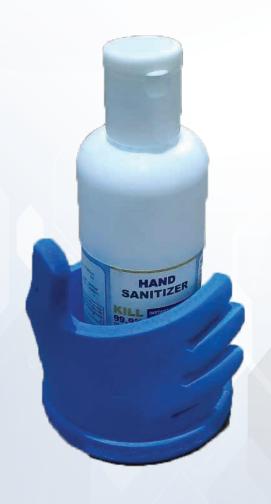

d scientifically in external water storage tank
- ▶ Branding option like gate/entry arch with safety guidelines
- Delivery and installation undertaken



## **DISPLAY SOLUTIONS**









**Easel Stand** 

Modular Fabric Display

Fabric Roll-Ups

**Sun Board Printing** 





#### **Safety Vinyl Graphics**

- In-Office Covid Message
- Social Distancing Message
- Social Distanding Floor Graphics
- Glass Door Branding



# SANITATION PEDDLE STAND







Adustable Bottle Stand



Custom Display/ Branding on Stand

www.mermaiddigital.com



Foot Pedal for Touch Free Sanitation

**Available in 2 Sizes:** 

1. 3.5ft Height

2. 4.5ft Height

**Heavy MS Structure**Durable & Stable

**Custom Branding Option**Vinyl Graphics



# **SANITIZER REMINDERS**





#### ATTRACTIVE DESK STANDS AND REMINDERS







#### WATER DISPENSER COVER





#### **Customized Fabric Printed Bottle Covers**

- Washable
- Custom Branding/Message
- Replaceable
- Keeps surface untouched Safety from Covid-19



# **INTERIOR GRAPHICS**













#### **CUSTOMIZED SAFETY WEAR**





#### **Suitable For:**

Airports | Delivery Staff | Restaurant | Grocery | Automobile Co. | IT Co. | Retail Stores Govt. Offices | Airline Passangers | Public Transport Staff | Manufacturing Co.







www.mermaiddigital.com



#### **VEHICLE GRAPHICS**

#### **Ambulence Graphics**



#### **Seat Graphics/Covers for Social Distancing**







# PRINTED UMBRELLA

#### **Handheld Umbrella with Social Distance Message**



#### **Parasol with Social Distance Message**





# **SANITATION POINT - TENT**



## **SANITATION POINT - KIOSK