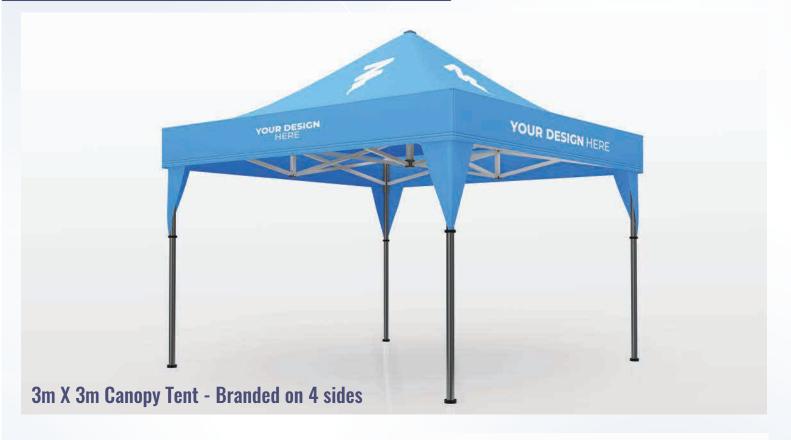

IVE DESK STANDS AND REMINDERS







#### WATER DISPENSER COVER





#### **Customized Fabric Printed Bottle Covers**

- Washable
- Custom Branding/Message
- Replaceable
- Keeps surface untouched Safety from Covid-19



# **INTERIOR GRAPHICS**













#### **CUSTOMIZED SAFETY WEAR**





#### **Suitable For:**

Airports | Delivery Staff | Restaurant | Grocery | Automobile Co. | IT Co. | Retail Stores Govt. Offices | Airline Passangers | Public Transport Staff | Manufacturing Co.







www.mermaiddigital.com



#### **VEHICLE GRAPHICS**

#### **Ambulence Graphics**



#### **Seat Graphics/Covers for Social Distancing**







# PRINTED UMBRELLA

#### **Handheld Umbrella with Social Distance Message**



#### **Parasol with Social Distance Message**





# **SANITATION POINT - TENT**



## **SANITATION POINT - KIOSK**





# DESIGN | PRINTING | FABRICATION

Safety Message Display for Office, Hospital, Residential Unit, Airport, ATM, Banks etc.





# SHARE YOUR IDEAS WE WILL MAKE IT HAPPEN FOR YOUR SAFETY

Digital Fabric Printing | Modular Fabric Display Solutions Signage Manufacturing | Graphics | CNC Fabrication













#### **United Arab Emirates**

T: +971 4 371 1400 | E: infodxb@mermaiddigital.com

#### India

T: +91 70223 24713 | E: ananya.d@mermaiddigital.com

www.mermaiddigital.com