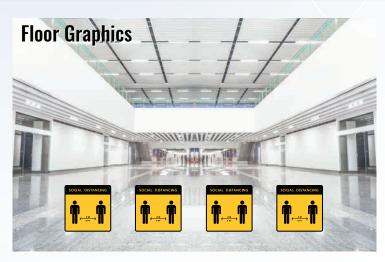

# **INTERIOR GRAPHICS**

#### **Safety Vinyl Graphics**

- In-Office Covid Message
- Social Distancing Message
- Social Distanding Floor Graphics
- Glass Door Branding