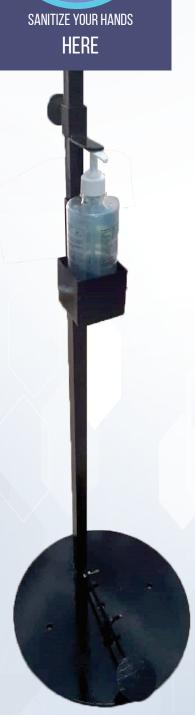

# SANITATION PEDDLE STAND

Adustable Bottle Stand

Custom Display/ Branding on Stand

www.mermaiddigital.com

Foot Pedal for Touch Free Sanitation

**Available in 2 Sizes:** 

1. 3.5ft Height

2. 4.5ft Height

**Heavy MS Structure**Durable & Stable

**Custom Branding Option**Vinyl Graphics