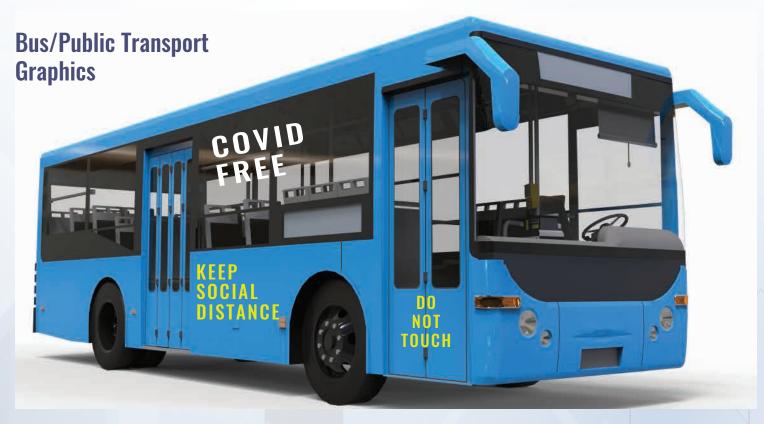

* 

1. 3.5ft Height

2. 4.5ft Height

**Heavy MS Structure**Durable & Stable

**Custom Branding Option**Vinyl Graphics



# **SANITIZER REMINDERS**





#### ATTRACTIVE DESK STANDS AND REMINDERS







#### WATER DISPENSER COVER





#### **Customized Fabric Printed Bottle Covers**

- Washable
- Custom Branding/Message
- Replaceable
- Keeps surface untouched Safety from Covid-19



# **INTERIOR GRAPHICS**













#### **CUSTOMIZED SAFETY WEAR**





#### **Suitable For:**

Airports | Delivery Staff | Restaurant | Grocery | Automobile Co. | IT Co. | Retail Stores Govt. Offices | Airline Passangers | Public Transport Staff | Manufacturing Co.







www.mermaiddigital.com



#### **VEHICLE GRAPHICS**

#### **Ambulence Graphics**



#### **Seat Graphics/Covers for Social Distancing**







# PRINTED UMBRELLA

#### **Handheld Umbrella with Social Distance Message**



#### **Parasol with Social Distance Message**





# **SANITATION POINT - TENT**



## **SANITATION POINT - KIOSK**





# DESIGN | PRINTING | FABRICATION

Safety Message Display for Office, Hospital, Residential Unit, Airport, ATM, Banks etc.





# SHARE YOUR IDEAS WE WILL MAKE IT HAPPEN FOR YOUR SAFETY

Digital Fabric Printing | Modular Fabric Display Solutions Signage Manufacturing | Graphics | CNC Fabrication













#### **United Arab Emirates**

T: +971 4 371 1400 | E: infodxb@mermaiddigital.com

#### India

T: +91 70223 24713 | E: ananya.d@mermaiddigital.com

www.mermaiddigital.com